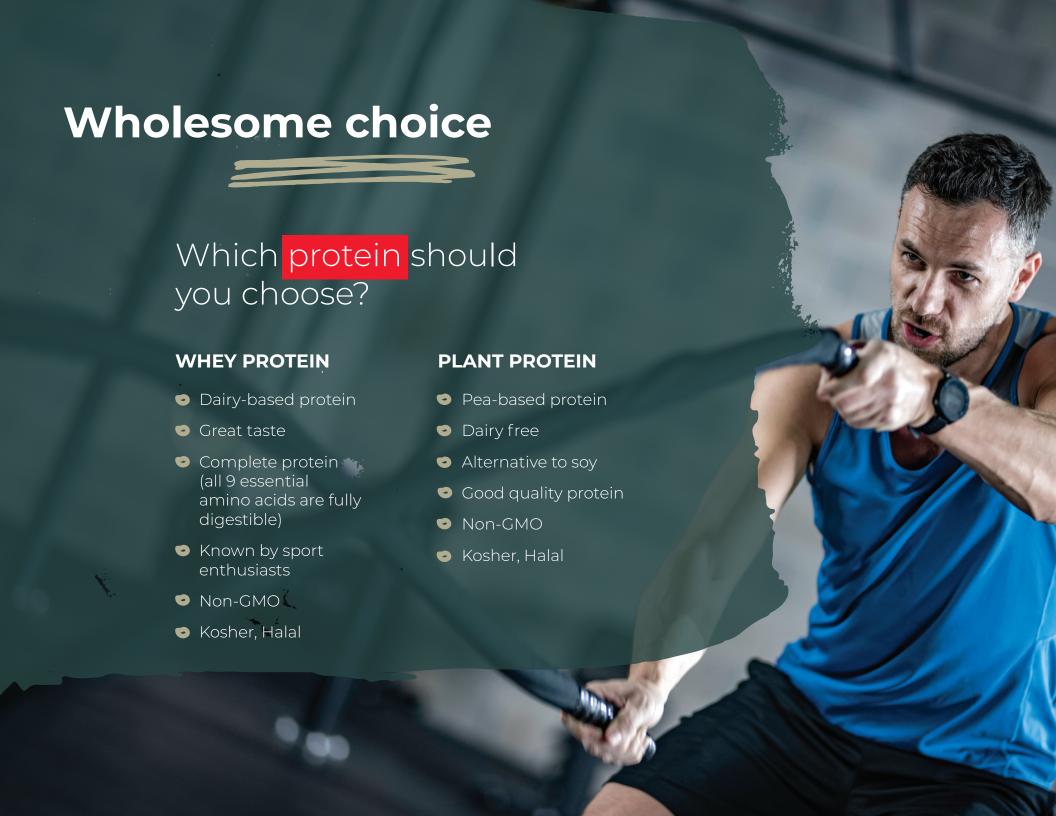

# Reasons for the growing interest in protein chocolate products

Today, high protein items can be found anywhere from convenience stores to bakeries.

Close to 6 million American consumers follow a high protein diet. More so, over half of American households consider high protein as an important attribute when buying food.

Companies have a real opportunity here by clearly marking high protein products with the correct amount of (added) protein to catch consumer's interest.

Barry Callebaut offers a variety of high protein solutions that offer a minimum of 20% protein content.

# Which protein claims are best for your domestic product?

#### **20% OR MORE**

If the food contains 20% or more of the recommended daily intake of protein.

- High Protein
- Rich in Protein
- Excellent Source of Protein

#### **10% OR MORE**

If the food contains at least 10% or more of the recommended daily intake of protein, than an appropriate reference food.

- Fortified Protein
- Enriched in Protein
- Protein added

#### 10% TO <u>19%</u>

If the food contains 10% to 19% of the recommended daily intake of protein.

- Good Source of Protein
- Contains Protein