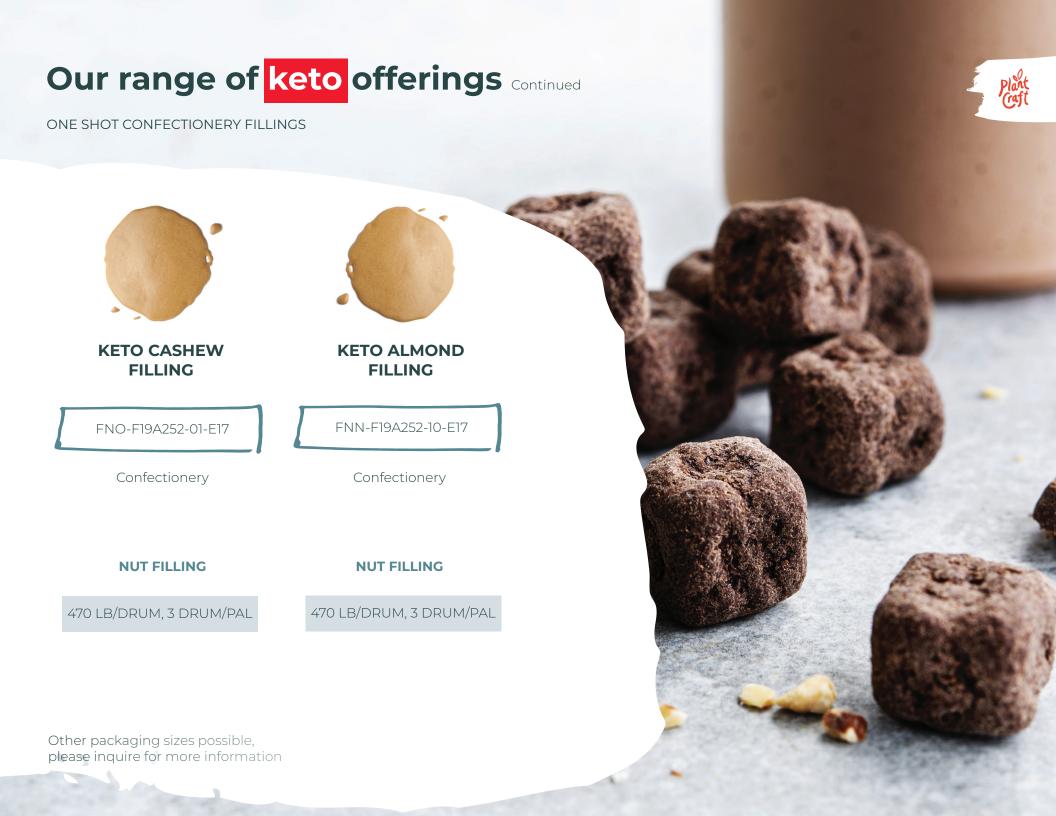

## Our range of keto offerings continued

Plant Craft

**BAKERY & PASTRY FILLINGS** 

KETO ALMOND FILLING

FMN-F19A252-20-E17

Bakery & Pastry Cereal & Snackbars

KETO CHOCOLAT-Y ALMOND FILLING

FMN-F19A252-25-E17

Bakery & Pastry Cereal & Snackbars

KETO CASHEW FILLING

FMO-F19A252-30-E17

Bakery & Pastry Cereal & Snackbars

KETO CHOCOLAT-Y
CASHEW FILLING

FMN-F19A252-35-E17

Bakery & Pastry Cereal & Snackbars

**NUT FILLING** 

470 LB/DRUM, 3 DRUM/PAL

Other packaging sizes possible, please inquire for more information