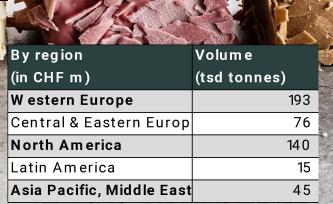

## Consensus Estimates for Three Months 2024/25

Estimates: 13

Collected: September 2024

| Group      | Volum e      | Revenue |
|------------|--------------|---------|
| (in CHF m) | (tsd tonnes) |         |
| Consensus  | 582          | 2,890   |
| % yoy      | 0.2%         | 29.0%   |
| High       | 620          | 3,525   |
| Low        | 573          | 2,455   |